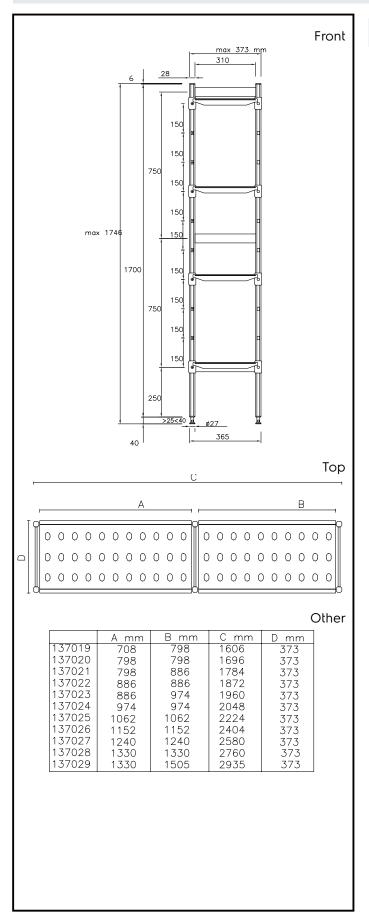

#### Item No.

For linear installation. 4-level shelving set with louvered sectional polyethylene shelves (depth=373mm). Aluminium (20 micron) side uprights (height=1700mm). Adjustable feet

#### Construction

- Uprights and shelf frames constructed entirely in anodized aluminium (20 micron).
- Shelves made by section of polyethylene tablets.
- Sectional polyethylene shelves are dishwasher safe.
- 8 tiers.

### **Key Information:**

Uprights

137023 (ALS1960)3External dimensions, Width:1960 mmExternal dimensions, Depth:373 mmExternal dimensions, Height:1700 mmMax loading weight:840;880 kgNet weight:34 kg

Stainless Steel Preparation 373x1960 mm Aluminum Linear Units