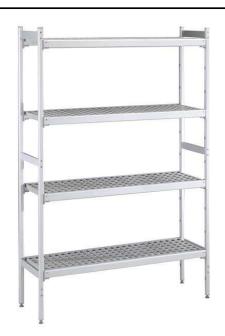

## Stainless Steel Preparation 373x1960 mm Aluminum Linear Units

| ITEM #  |  |  |
|---------|--|--|
| MODEL # |  |  |
| NAME #  |  |  |
|         |  |  |
| SIS #   |  |  |
| AIA #   |  |  |

137023 (ALS1960)

Linear shelving set with aluminium side uprights and 4 polyethylene louvered shelves, 1400 Kg load, 373x1960 mm

#### Construction

- Uprights and shelf frames constructed entirely in anodized aluminium (20 micron).
- Shelves made by section of polyethylene tablets.
- Sectional polyethylene shelves are dishwasher safe.
- 8 tiers.